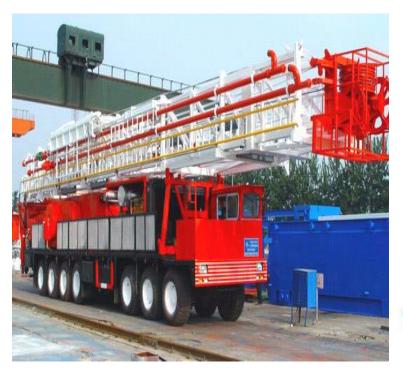

## WHAT WE DO - HEAVY DUTY EQUIPMENT

- We supply, install, repair and maintain heavy duty oilfield equipment such as:
  - Power generators (up to 30MW)
  - Onshore/offshore drilling rigs
  - Pipes, compressors, pumps
  - Motorized valves and electrical motors
- We provide options for outright purchase as well as operating and finance leases, with flexible terms that suit your cashflow situation.